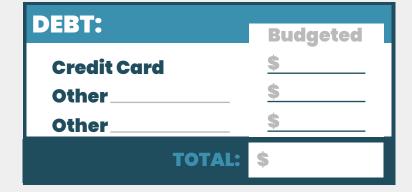

- 1. Transfer totals from the give and save boxes from the previous page.
- 2. Add up totals from all the live categories and transfer total to live total box.
- 3. Add give , save and live together.

Place your totals in the boxes to the right.
The final number should equal zero.