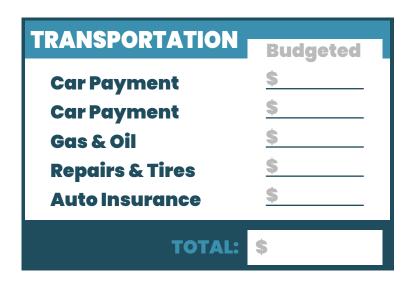

- 1. Transfer totals from the give and save boxes from the previous page.
- 2. Add up totals from all the live categories and transfer total to live total box.
- 3. Add give , save and live together.

Place your totals in the boxes to the right.
The final number should equal zero.