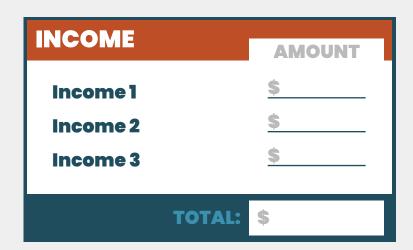

Go: Now it is time to move into action!

The development of your financial strategy starts here. The first step is to fill in the % boxes next to GIVE, SAVE and LIVE. Remember that your financial journey starts with giving God your first, saving next, and living off the rest! Now that you have done that, complete the rest of your financial strategy!