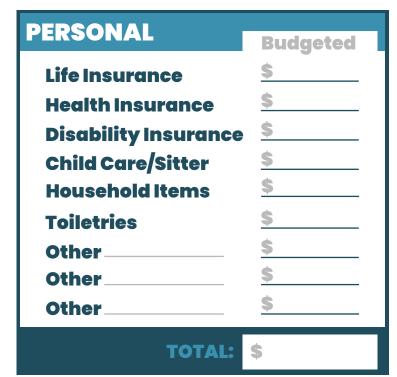

- 1. Transfer totals from the give and save boxes from the previous page.
- 2. Add up totals from all the live categories and transfer total to live total box.
- 3. Add give , save and live together.

Place your totals in the boxes to the right.
The final number should equal zero.