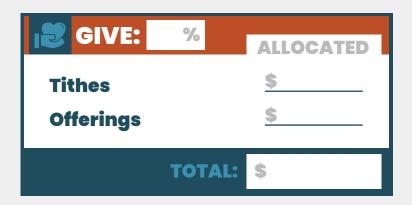

Go: Now it is time to move into action!

The development of your financial strategy starts here. The first step is to fill in the % boxes next to GIVE, SAVE and LIVE. Remember that your financial journey starts with giving God your first, saving next, and living off the rest! Now that you have done that, complete the rest of your financial strategy!