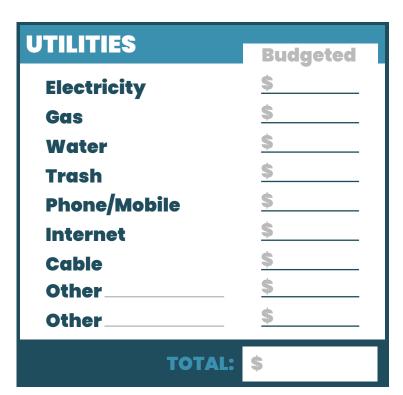

- 1. Transfer totals from the give and save boxes from the previous page.
- 2. Add up totals from all the live categories and transfer total to live total box.
- 3. Add give , save and live together.

Place your totals in the boxes to the right.
The final number should equal zero.