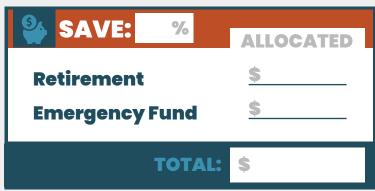

Go: Now it is time to move into action!

The development of your financial strategy starts here. The first step is to fill in the % boxes next to GIVE, SAVE and LIVE. Remember that your financial journey starts with giving God your first, saving next, and living off the rest! Now that you have done that, complete the rest of your financial strategy!